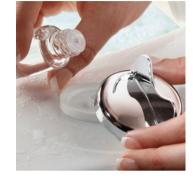

## Aromatherapy System

Ella's Bubbles has partnered with NuWhirl to provide a more soothing and therapeutic bathing experience. NuWhirl's Aromatherapy canister is a four-part plumbing assembly that allows bathers to easily insert and replace personalized bath scents to maximize the enjoyment of the whirlpool bath experience.

## **Features:**

- "Easy Grip" Cap: The filler cap is designed to be easily gripped (twist to open) when accessing the scent cartridge. Available in a Chrome finish only.
- Specialized Canister: The canister is designed to maximize the aroma dispersed in the bath. It accommodates the most commonly available scent cartridges.
- Standard Tee Installation allows for flexibility in plumbing configurations on pressure and vacuum lines using a standard tee.