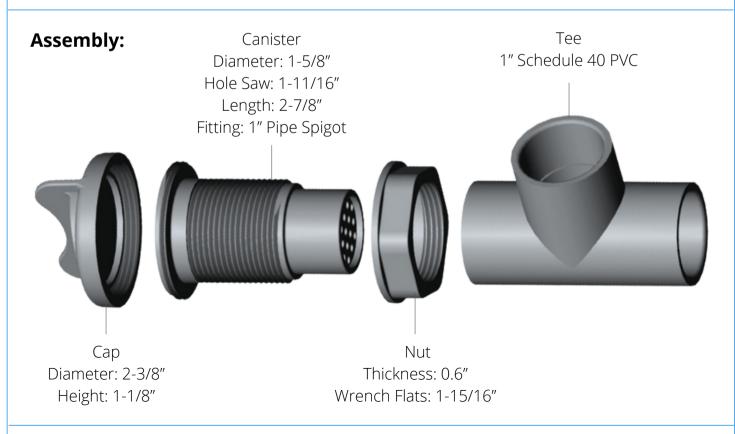

## Aromatherapy System

Ella's Bubbles has partnered with NuWhirl to provide a more soothing and therapeutic bathing experience. NuWhirl's Aromatherapy canister is a four-part plumbing assembly that allows bathers to easily insert and replace personalized bath scents to maximize the enjoyment of the whirlpool bath experience.

## **Features:**

- "Easy Grip" Cap: The filler cap is designed to be easily gripped (twist to open) when accessing the scent cartridge. Available in a Chrome finish only.
- Specialized Canister: The canister is designed to maximize the aroma dispersed in the bath. It accommodates the most commonly available scent cartridges.
- Standard Tee Installation allows for flexibility in plumbing configurations on pressure and vacuum lines using a standard tee.