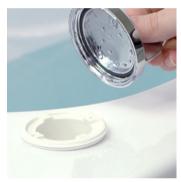

## Aromatherapy System

Ella's Bubbles has partnered with NuWhirl to provide a more soothing and therapeutic bathing experience. NuWhirl's Aromatherapy canister is a four-part plumbing assembly that allows bathers to easily insert and replace personalized bath scents to maximize the enjoyment of the whirlpool bath experience.

## **Features:**

- "Easy Grip" Cap: The filler cap is designed to be easily gripped (twist to open) when accessing the scent cartridge. Available in a Chrome finish only.
- Specialized Canister: The canister is designed to maximize the aroma dispersed in the bath. It accommodates the most commonly available scent cartridges.
- Standard Tee Installation allows for flexibility in plumbing configurations on pressure and vacuum lines using a standard tee.